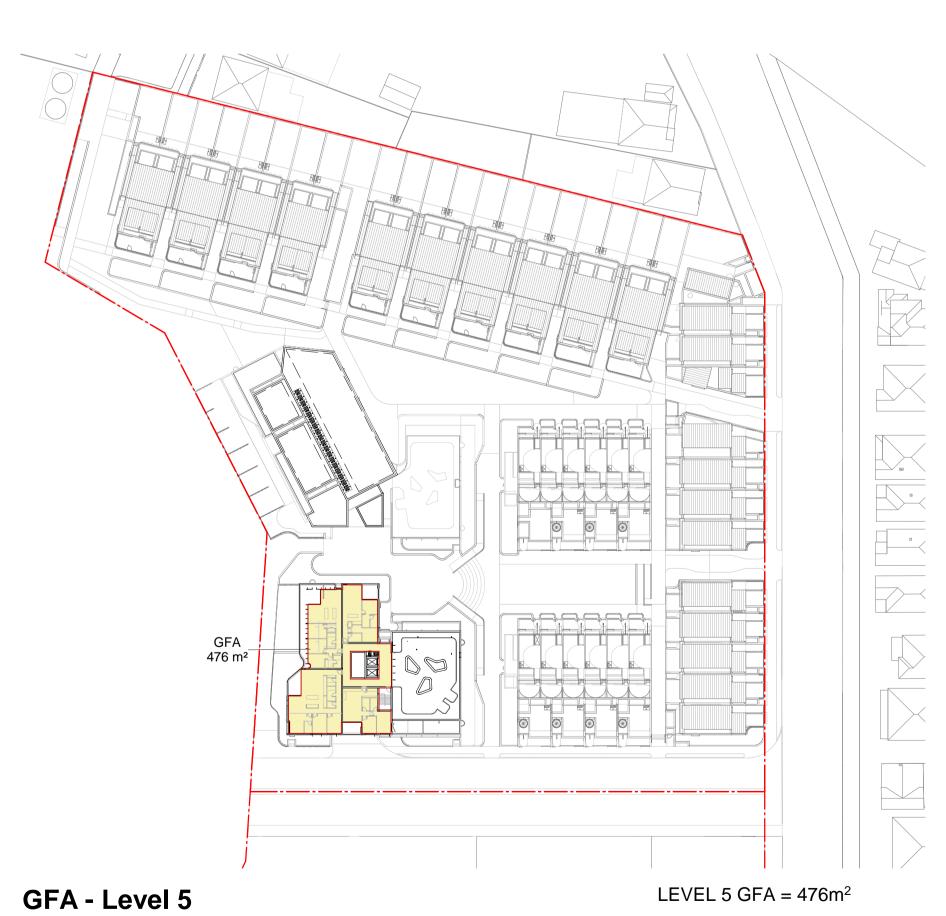

## **Ashbury FMBM Pty Ltd**

Milton Street

149-163 Milton Street Ashbury NSW 2193

Drawing Name

GFA Plan

| Date       | Scale       | Sheet Size |
|------------|-------------|------------|
| 27.08.2020 | 1 : 800     | @ A1       |
| Drawn      | Chk.        |            |
| JS         | WG          |            |
| Job No.    | Drawing No. | Revision   |
| 6119       | DA-2902     | /2         |