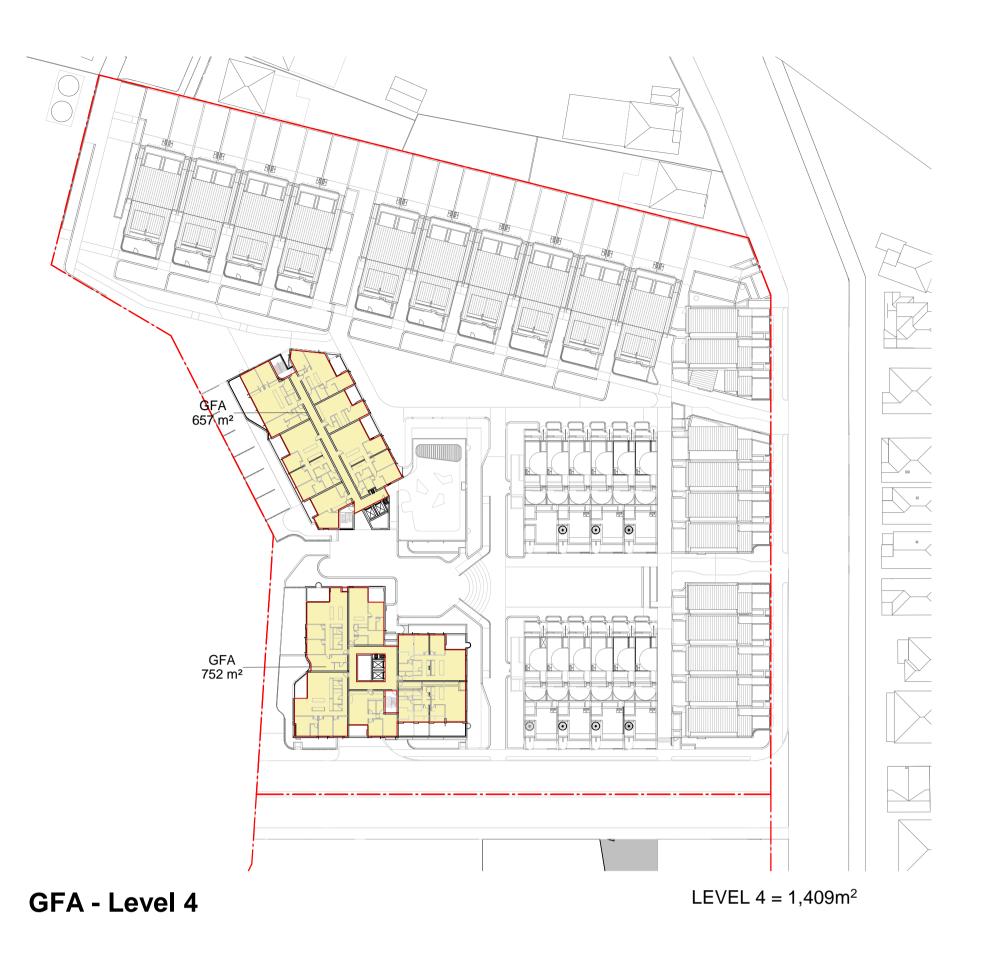

## Ashbury FMBM Pty Ltd

Project

Client

Milton Street

149-163 Milton Street Ashbury NSW 2193

Drawing Name

GFA Plan

| Date       | Scale       | Sheet Siz |
|------------|-------------|-----------|
| 27.08.2020 | 1 : 800     | @ A1      |
| Drawn      | Chk.        |           |
| JS         | WG          |           |
| Job No.    | Drawing No. | Revision  |
| 6119       | DA-2901     | / 5       |