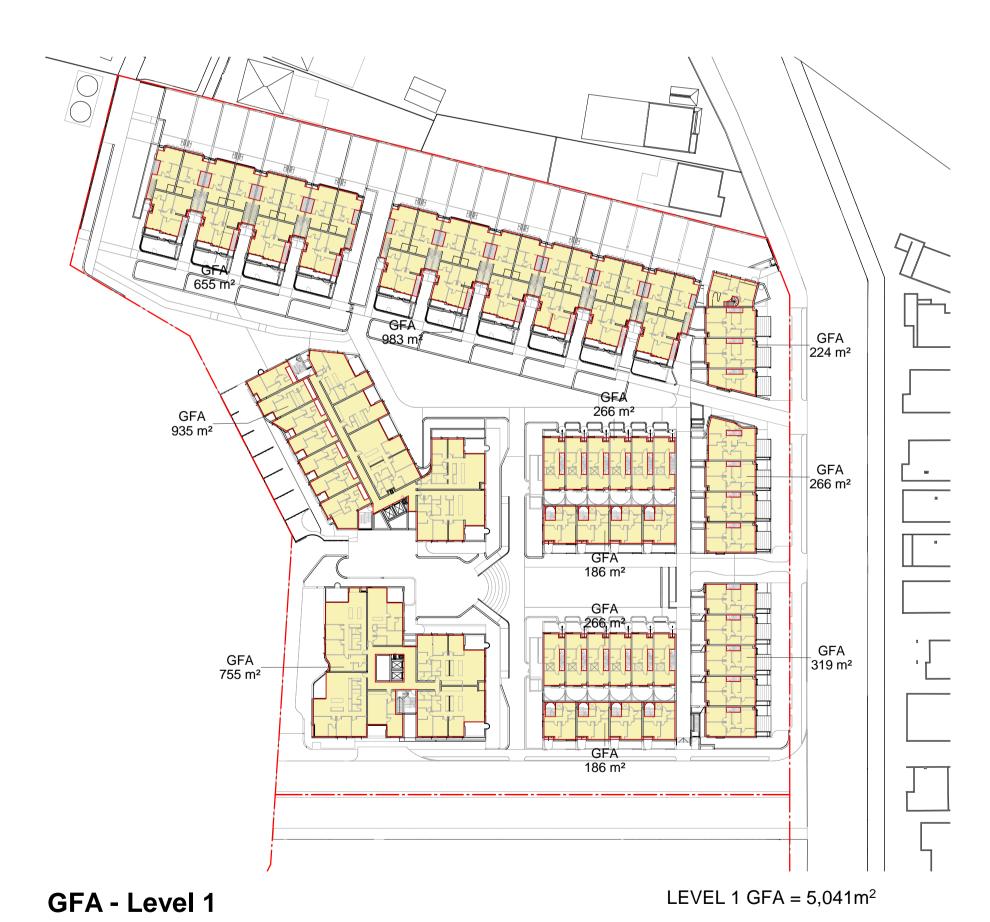

ALLOWABLE FSR 1.1:1 SITE AREA 16,220m<sup>2</sup> ALLOWABLE GFA 17,842m<sup>2</sup> PROPOSED GFA 17,578m<sup>2</sup> PROPOSED FSR: 1.08:1

In accepting and utilising this document the recipient agrees that SJB Architecture (NSW) Pty. Ltd. ACN 081 094 724 T/A SJB Architects, retain all common law, statutory law and other rights including copyright and intellectual property rights. The recipient agrees not to use this document for any purpose other than its intended use; to waive all claims against SJB Architects resulting from unauthorised changes; or to reuse the document on other projects without the prior written consent of SJB Architects. Under no circumstances shall transfer of this document be deemed a sale. SJB Architects makes no warranties of fitness for any purpose. The Builder/Contractor shall verify job dimensions prior to any work commencing. Use figured dimensions only. Do not scale drawings.