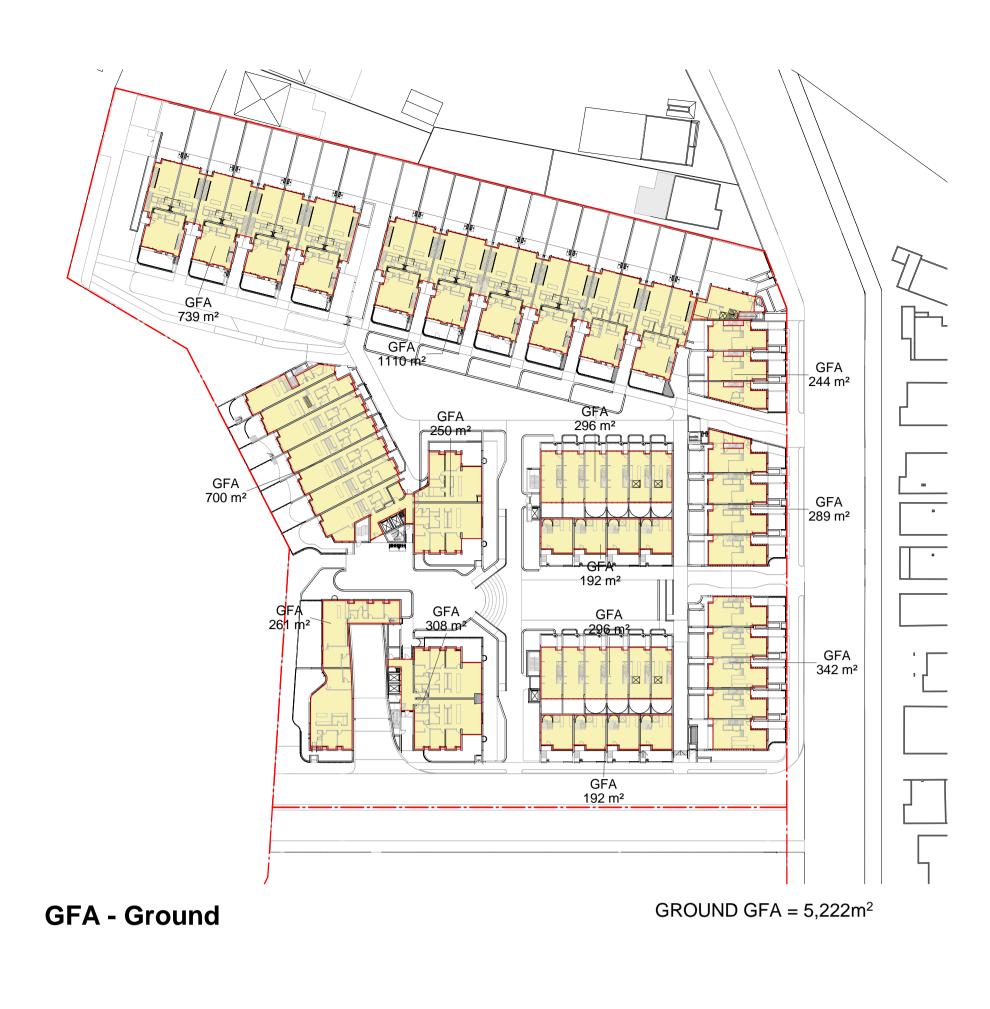

ALLOWABLE FSR 1.1:1 SITE AREA 16,220m<sup>2</sup> ALLOWABLE GFA 17,842m<sup>2</sup> PROPOSED GFA 17,578m<sup>2</sup> PROPOSED FSR: 1.08:1

In accepting and utilising this document the recipient agrees that SJB Architecture (NSW) Pty. Ltd. ACN 081 094 724 T/A SJB Architects, retain all common law, statutory law and other rights including copyright and intellectual property rights. The recipient agrees not to use this document for any purpose other than its intended use; to waive all claims against SJB Architects resulting from unauthorised changes; or to reuse the document on other projects without the prior written consent of SJB Architects. Under no circumstances shall transfer of this document be deemed a sale. SJB Architects makes no warranties of fitness for any purpose. The Builder/Contractor shall verify job dimensions prior to any work commencing. Use figured dimensions only. Do not scale drawings.