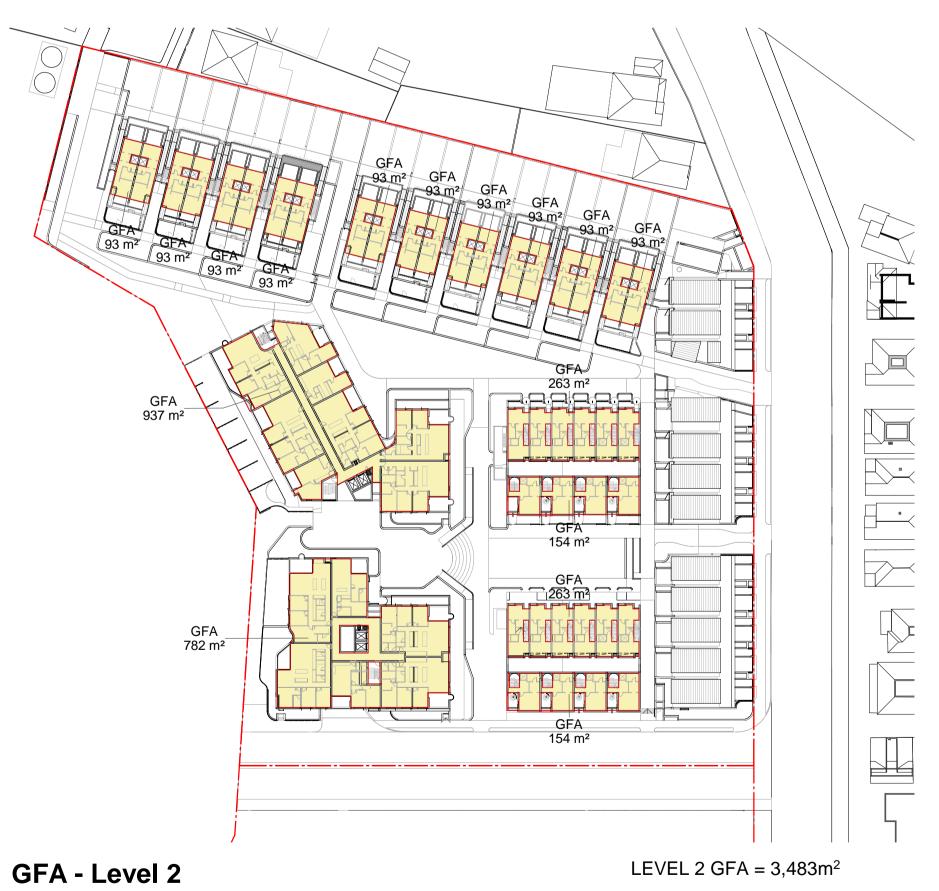

ALLOWABLE FSR 1.1:1 SITE AREA 16,220m<sup>2</sup> ALLOWABLE GFA 17,842m<sup>2</sup> PROPOSED GFA 17,578m<sup>2</sup> PROPOSED FSR: 1.08:1

In accepting and utilising this document the recipient agrees that SJB Architecture (NSW) Pty. Ltd. ACN 081 094 724 T/A SJB Architects, retain all common law, statutory law and other rights including copyright and intellectual property rights. The recipient agrees not to use this document for any purpose other than its intended use; to waive all claims against SJB Architects resulting from unauthorised changes; or to reuse the document on other projects without the prior written consent of SJB Architects. Under no circumstances shall transfer of this document be deemed a sale. SJB Architects makes no warranties of fitness for any purpose. The Builder/Contractor shall verify job dimensions prior to any work commencing. Use figured dimensions only. Do not scale drawings.