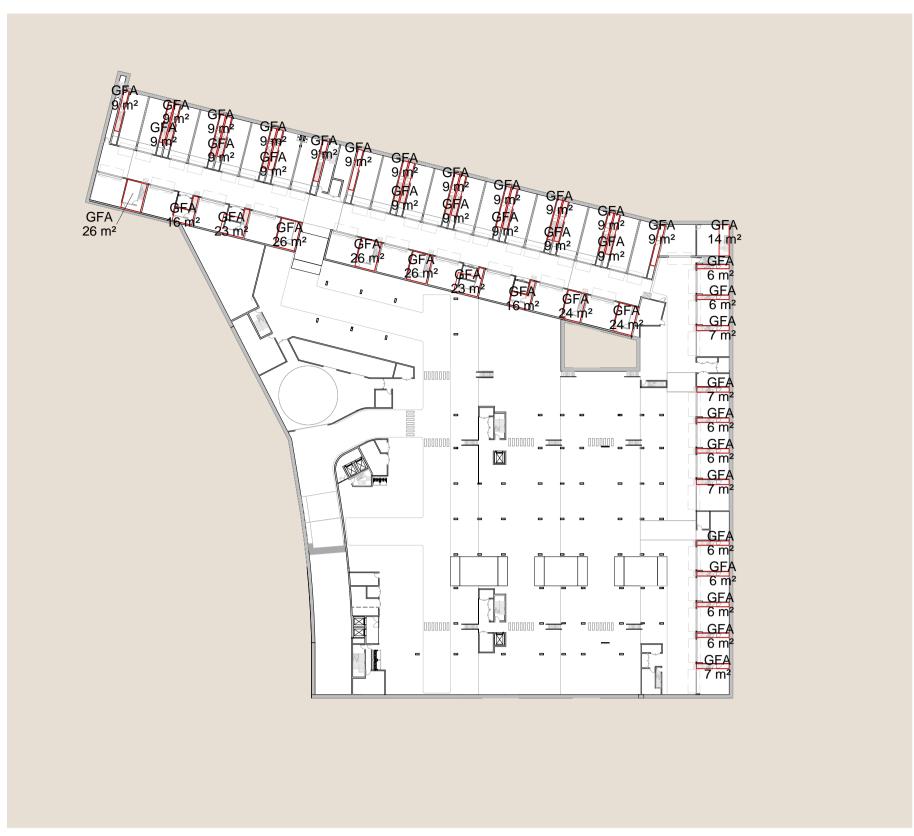

Basement BASEMENT GFA = 500m<sup>2</sup>

ALLOWABLE FSR 1.1:1
SITE AREA 16,220m²
ALLOWABLE GFA 17,842m²
PROPOSED GFA 17,578m²
PROPOSED FSR: 1.08:1

In accepting and utilising this document the recipient agrees that SJB Architecture (NSW) Pty. Ltd. ACN 081 094 724 T/A SJB Architects, retain all common law, statutory law and other rights including copyright and intellectual property rights. The recipient agrees not to use this document for any purpose other than its intended use; to waive all claims against SJB Architects resulting from unauthorised changes; or to reuse the document on other projects without the prior written consent of SJB Architects. Under no circumstances shall transfer of this document be deemed a sale. SJB Architects makes no warranties of fitness for any purpose. The Builder/Contractor shall verify job dimensions prior to any work commencing. Use figured dimensions only. Do not scale drawings.