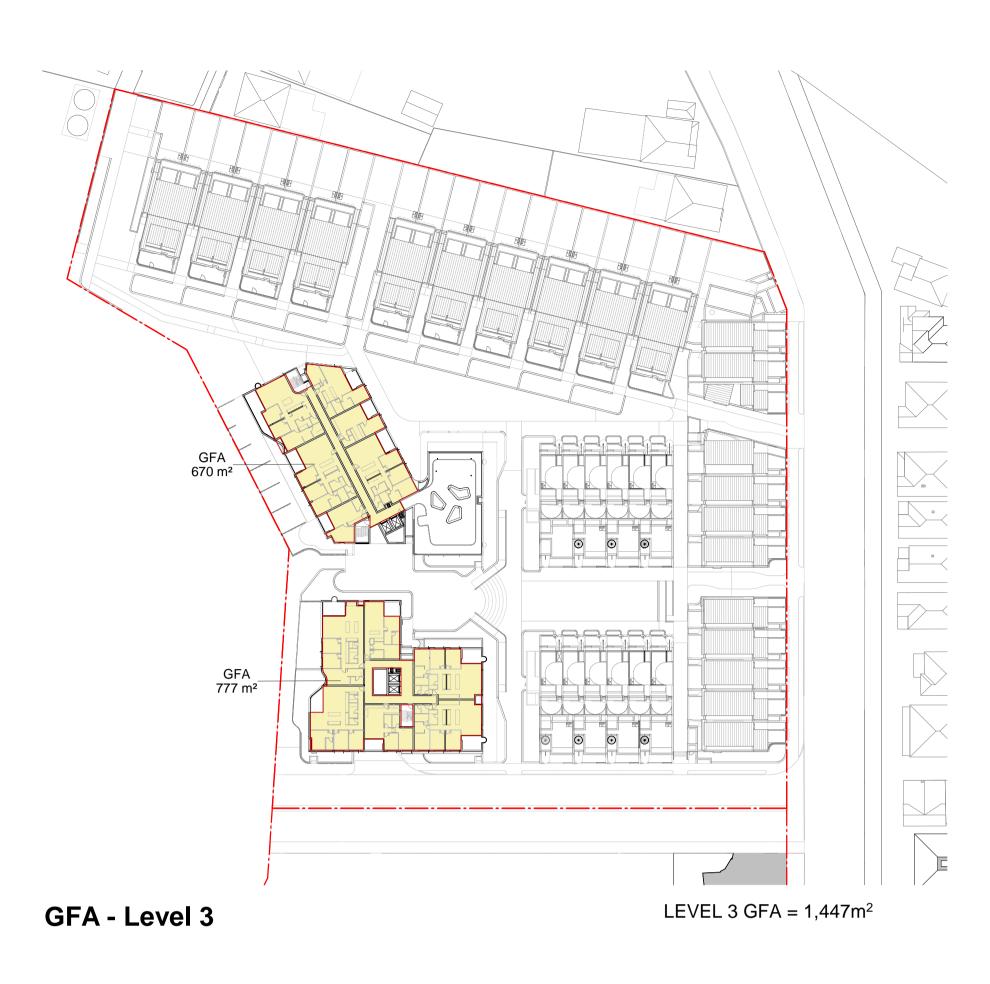

## Ashbury FMBM Pty Ltd

Project

Client

Milton Street

149-163 Milton Street Ashbury NSW 2193

Drawing Name

GFA Plan

| Date       | Scale       | Sheet Siz |
|------------|-------------|-----------|
| 27.08.2020 | 1 : 800     | @ A1      |
| Drawn      | Chk.        |           |
| JS         | WG          |           |
| Job No.    | Drawing No. | Revision  |
| 6119       | DA-2901     | / 5       |